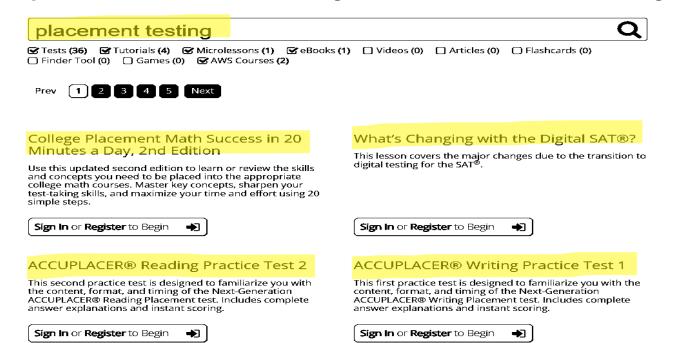

## PrepStep

Option #1: Go to Placement Test Preparation and select from one of the

following.

Placement Test Preparation

Resources to prep for the ACCUPLACER, ASSET, CLEP, and more Prepare for ACCUPLACER® Tests

Prepare for ASSET® Tests

Prepare for CLEP® and DSST® Exams

Prepare for State Placement Tests

Prepare for the TOEFL iBT® and IELTS™ Tests

Search for Schools and Scholarships

Option #2: Search Placement Testing and select from one of the following.